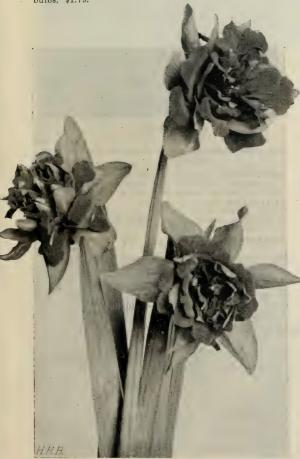

valuable for forcing                    | 00 |
| Poeticus Poetarum. Large, bold flow-<br>ers; perianth pure white with en-<br>tire crown crimson. Very striking .30 1.50 12.                 | 00 |
| King Edward VII. New. The very largest form of Poet's; an exquisite flower of elegance. Ea. 10c 60 3.50                                     |    |

#### Chinese Sacred Narcissus

1.00

7.00

Burbidgei. Pure white; yellow cup-

edged scarlet .....

(Chinese New Year Lily) Ready in October. For free delivery add 3 cts. each; 25 cts. per doz.; or \$1.00 per 100, to the price.

They are somewhat similar to the Polyanthus Narcissus and are usually grown in bowls partially filled with pebbles and water. We offer sound, extra large bulbs, each, 10c; doz., \$1.00; original baskets of 30 bulbs, \$1.75.



Double Van Sion Daffodil.

## Double Narcissi (Daffodil)

Some of the most popular varieties of Daffodils will a found in this class, and no collection is complete without them.

For free delivery add 10 cts. per dozen, 50 cts. per 100, to the price.

Alba plena odorata. (Double Poet Narcissus.) Large double, pure white flowers of delicious fragrance. Doz., 20c; 100, \$1.00; 1000, \$7.00.

Incomparabilis plenus. (Butter and Eggs). large, yellow, with orange center. Fine with orange center. Fine for forcing. Each, 25c; 100, \$1.50; 1000, and bedding.

Orange Phoenix. (Eggs and Bacon). White flowers, with orange segments in the center. A most effective variety for either forcing or bedding. Doz., 25c; 100, \$1.50; 1000, \$12.50.

Sulphur Phoenix. (Codlins and Cream.) Large, pure white flow